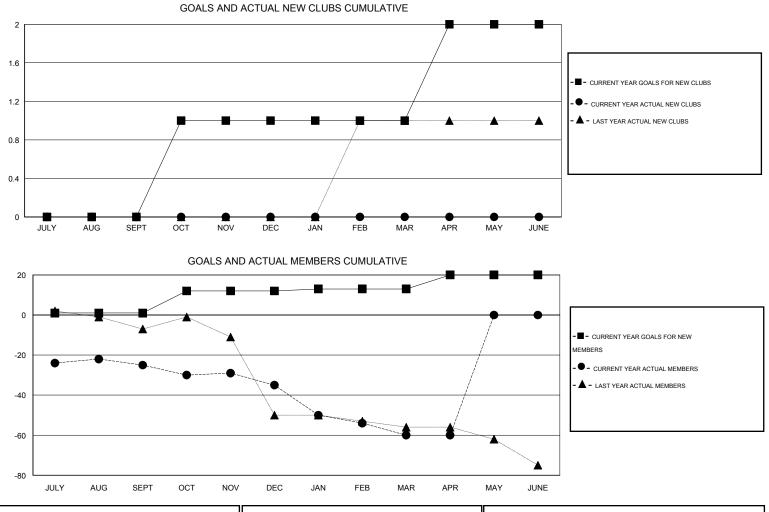

## LOCATION NORTH CAROLINA

| _                     |                  | Clubs               |                            |                             | Members               |                    |                                  |                              |                             |
|-----------------------|------------------|---------------------|----------------------------|-----------------------------|-----------------------|--------------------|----------------------------------|------------------------------|-----------------------------|
| RESULTS FOR 2013-2014 |                  |                     |                            |                             | RESULTS FOR 2013-2014 |                    |                                  |                              |                             |
| QUARTER               | NEW CLUB<br>GOAL | ACTUAL NEW<br>CLUBS | ACTUAL<br>DROPPED<br>CLUBS | ACTUAL NET<br>GAIN/<br>LOSS | QUARTER               | NEW MEMBER<br>GOAL | ACTUAL TOTAL<br>MEMBERS<br>ADDED | ACTUAL<br>DROPPED<br>MEMBERS | ACTUAL NET<br>GAIN/<br>LOSS |
| JULY/AUG/SEPT         | 0                | 0                   | 0                          | 0                           | JULY/AUG/SEPT         | 1                  | 9                                | 34                           | -25                         |
| OCT/NOV/DEC           | 1                | 0                   | 0                          | 0                           | OCT/NOV/DEC           | 11                 | 10                               | 20                           | -10                         |
| JAN/FEB/MAR           | 0                | 0                   | 0                          | 0                           | JAN/FEB/MAR           | 1                  | 14                               | 39                           | -25                         |
| APR/MAY/JUNE          | 1                | 0                   | 0                          | 0                           | APR/MAY/JUNE          | 7                  | 3                                | 3                            | 0                           |